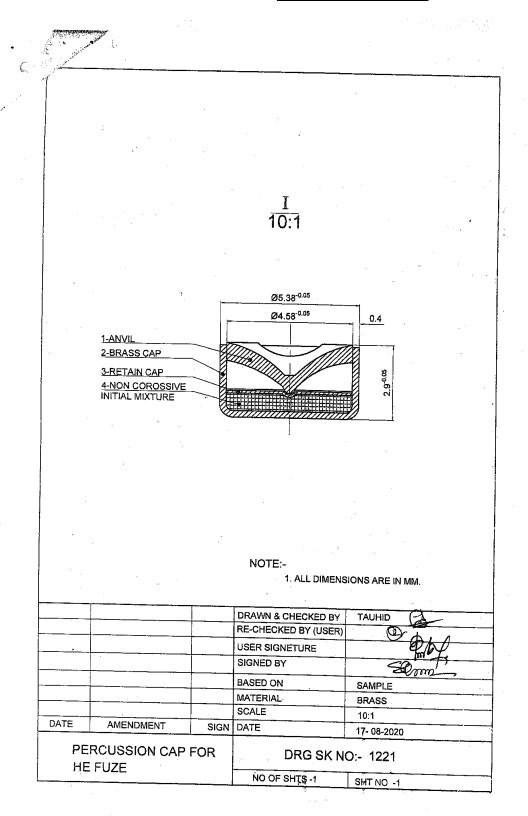

# SPECIFICATION OF PERCUSSION CAP & DETONATOR CUP FOR HE FUZE OF GRENADE HAND ARGES-84 BD HE

| Ser | Nomenclature & Specification                                                                                                                                                                                                                            | A/U | Qty      |
|-----|---------------------------------------------------------------------------------------------------------------------------------------------------------------------------------------------------------------------------------------------------------|-----|----------|
| 1.  | Percussion Cap : As per attached drawing.                                                                                                                                                                                                               | No  | 4,00,000 |
|     | Condition:                                                                                                                                                                                                                                              |     |          |
|     | 1. Must be compatible with HE Fuze of Grenade Hand Arges 84-BD HE.                                                                                                                                                                                      |     |          |
|     | 2. The Bidder / supplier will assemble at least 5000 Fuze by our existing Fuze assembly plant at BOF site.                                                                                                                                              |     |          |
|     | 3. The bidder should submit complete drawing of the Percussion Cap with all dimensions of all components with the offer.                                                                                                                                |     |          |
|     | 4. Detail composition of the Percussion Cap filling should be given with the offer.                                                                                                                                                                     |     |          |
|     | 5. Inspection procedure in English and 3 sets of gauge for inspection of Percussion Cap to be supplied with the store.                                                                                                                                  |     |          |
|     | 6. Suitability certificate to the effect that the offered stores would be brand new, free from impurities, suitable for use with Grenade Hand Arges-84, BD HE and suitable for use in tropical climate to be submitted by manufacturer with the stores. |     |          |
|     | 7. Certificate of year of manufacture from manufacturer to be supplied with the store.                                                                                                                                                                  |     |          |
|     | 8. Safe storage certificate from the manufacturer of offered Percussion Cap to the effect that the stores should be safe in storage, transportation and should not cause health hazard to the user to be submitted with the stores.                     |     |          |
|     | 9. Shelf life of 15 (Fifteen) years from the date of manufacture of the components and the filling to be submitted by the supplier.                                                                                                                     |     |          |
|     | 10. Shelf life certificate of offered Percussion Cap from the manufacturer to be submitted with the supply of stores.                                                                                                                                   |     |          |